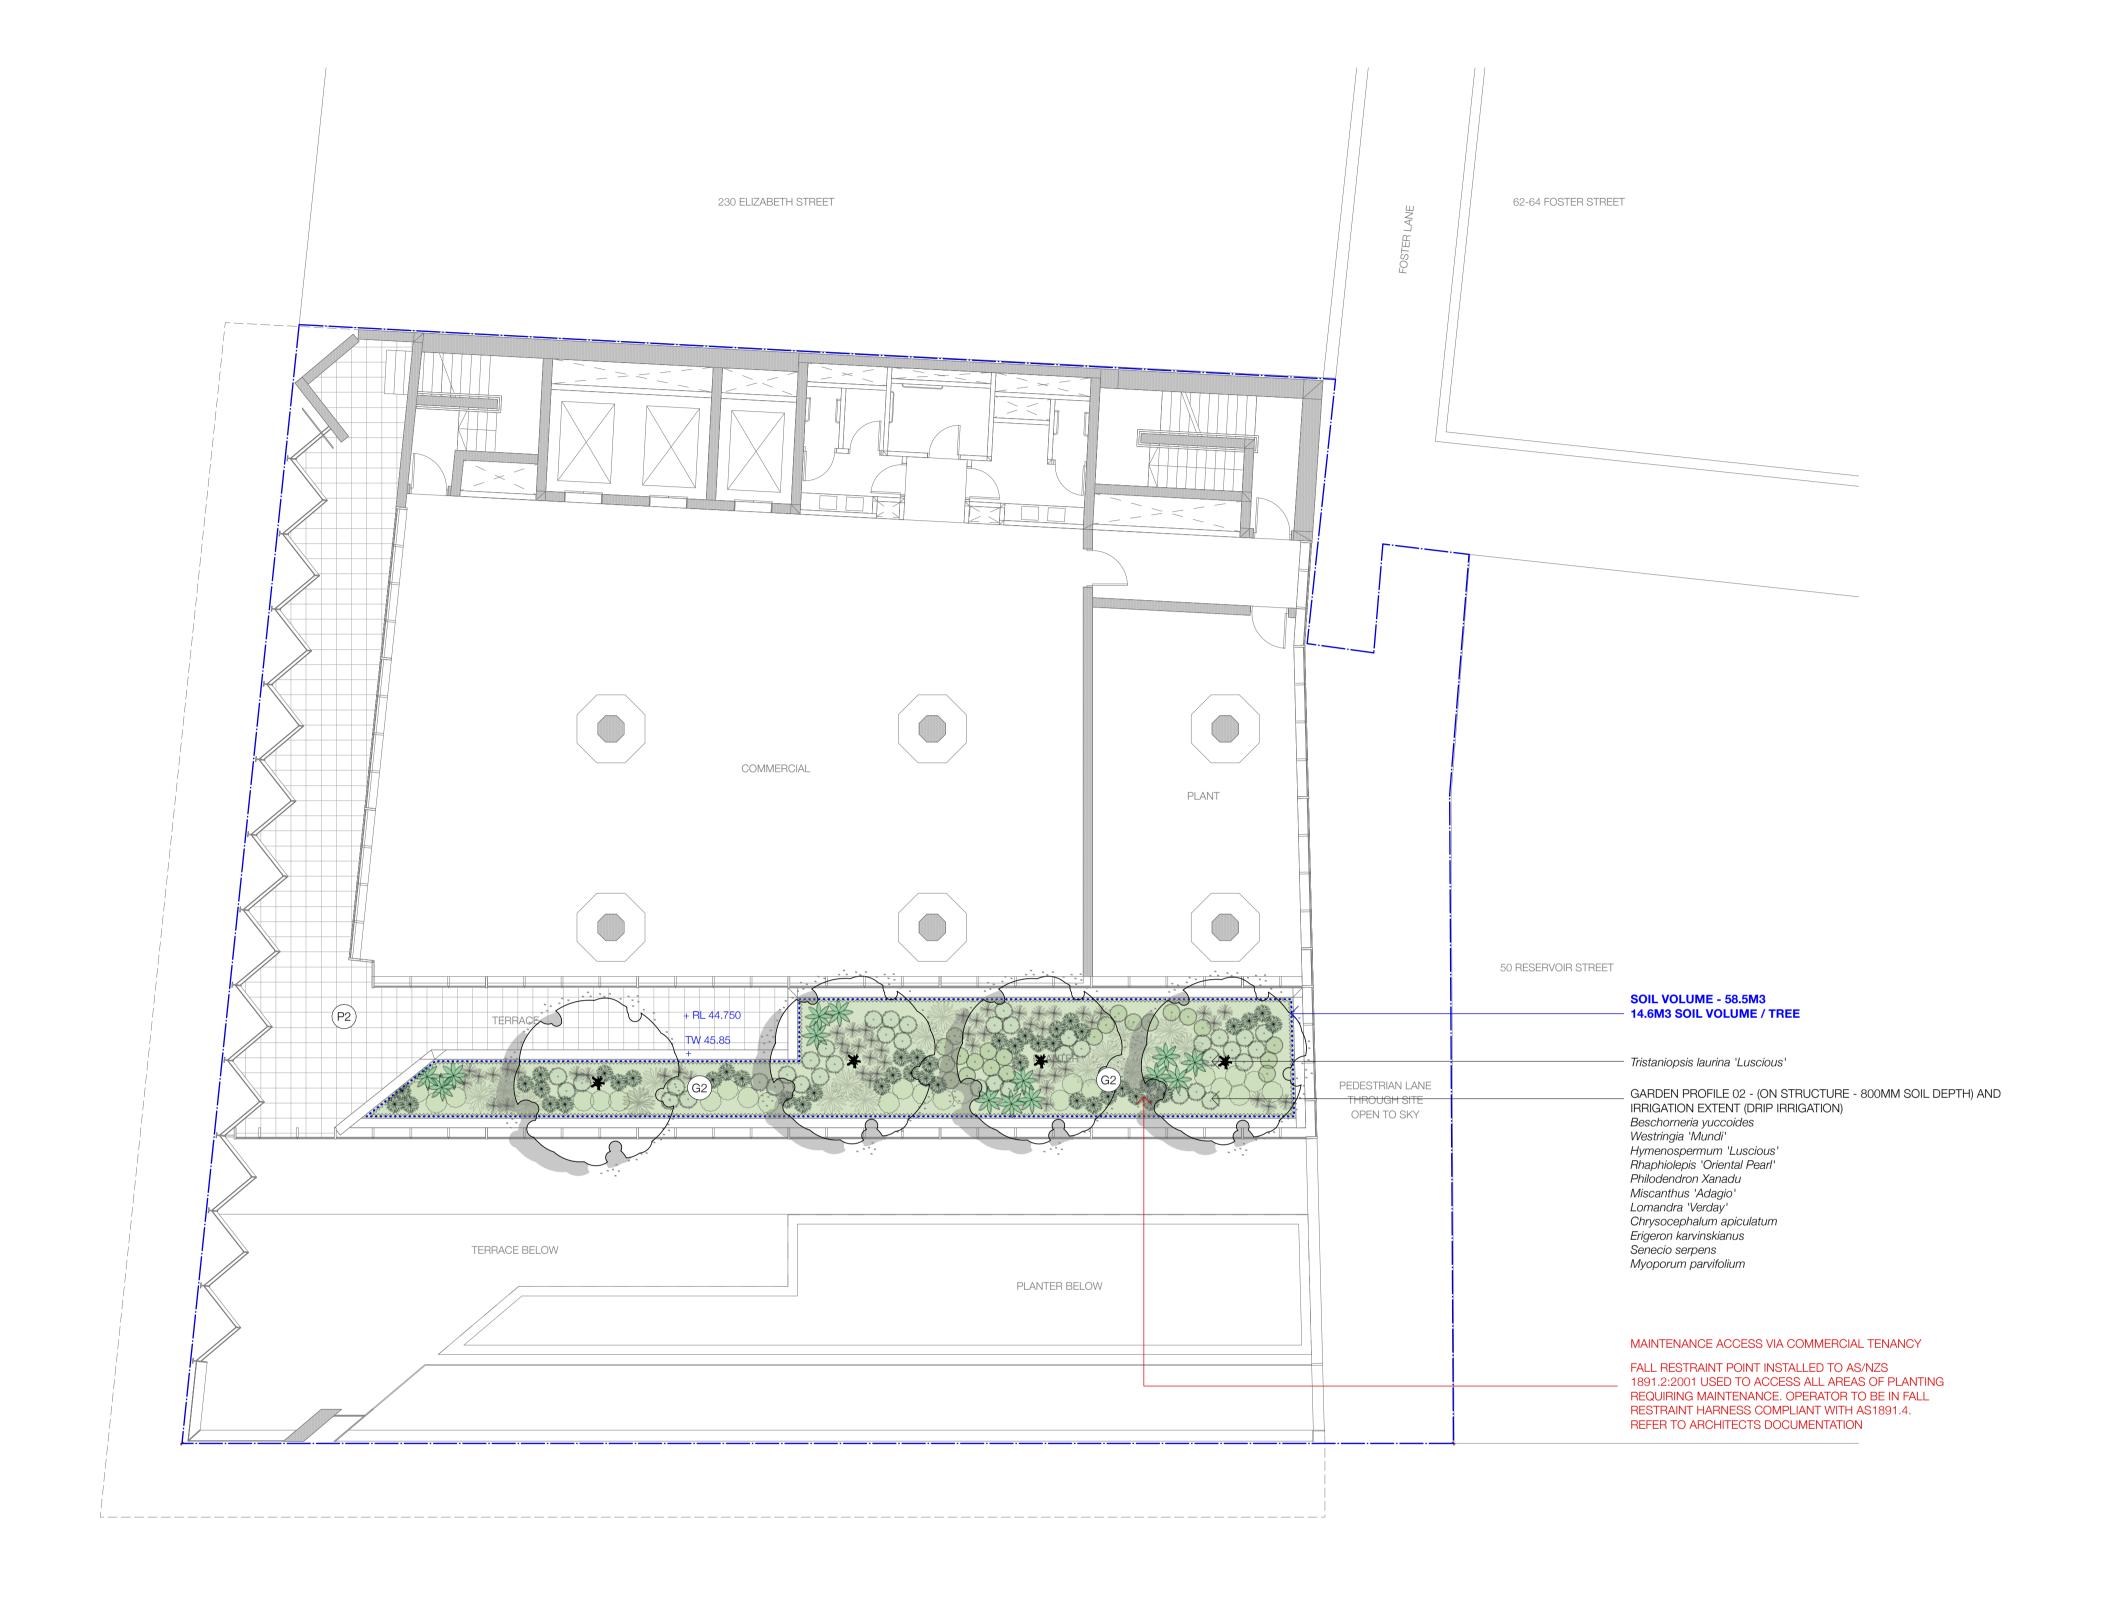

EXISTING TREE TO REMOVED

PAVEMENT TYPE 02 - REFER TO ARCHITECTS

PAVEMENT TYPE 01 - REFER TO ARCHITECTS

GARDEN ON GRADE - 450MM SOIL DEPTH AND IRRIGATION EXTENT (DRIP IRRIGATION)- REFER TO LANDSCAPE PLANS

GARDEN ON STRUCTURE - 1000MM SOIL DEPTHS AND IRRIGATION EXTENT (DRIP IRRIGATION)- REFER TO LANDSCAPE PLANS

1. DRAWINGS TO BE READ IN CONJUNCTION WITH ARCHITECTURAL AND ENGINEERING DRAWINGS. NOTE ALL LANDSCAPE HARDWORKS INCLUDING PAVING, STEPS, RETAINING WALLS AND FENCES TO ARCHITECTS DOCUMENTATION AND DETAILS

2. ALL PLANTING AREAS TO BE MULCHED, TYPICALLY 75MM DEPTH. ORGANIC MULCH TO CONFORM TO AS 4454-2012 COMPOST, SOIL CONDITIONERS AND MULCHES.

3. SOILS TO CONFORM TO AS 4419-2018 SOILS FOR LANDSCAPING AND GARDENS USE.

- SOIL DEPTHS
- ON GRADE 450MM - ON STRUCTURE 800MM

4. ALL PLANTING AREAS TO HAVE DRIP IRRIGATION SYSTEM WITH BACK UP PROTECTION TO THE MAIN SUPPLY, TO ALL CURRENT SYDNEY WATERS REQUIREMENTS AND RELEVANT AUSTRALIAN STANDARDS

#### PLANT SCHEDULE

| BOTANICAL NAME                      | COMMON NAME                    | OMMON NAME HEIGHT P |       | PLANT DENSITIES |  |
|-------------------------------------|--------------------------------|---------------------|-------|-----------------|--|
| TREES                               |                                |                     |       |                 |  |
| Cupaniopsis anacardioids            | Tuckeroo                       | 10M                 | 400L  | as shown        |  |
| Ginkgo biloba                       | Ginkgo                         | 12M                 | 400L  | as shown        |  |
| Tristaniopsis laurina 'Luscious'    | Luscious Water Gum             | 10M                 | 400L  | as shown        |  |
| SHRUBS AND CLIMBERS                 |                                |                     |       |                 |  |
| Asplenium nidus                     | Bird Nest Fern                 | 1M                  | 200MM | 3/m2            |  |
| Beschorneria vuccoides              | Mexican Lily                   | 1M                  | 200MM | 3/m2            |  |
| Blechnum 'Silver lady'              | Silver Lady                    | 1M                  | 200MM | 3/m2            |  |
| Chrysocephalum apiculatum           | Yellow Buttons                 | 0.3M                | 150MM | 5/m2            |  |
| Erigeron karvinskianus              | Seaside Daisy                  | 0.3M                | 150MM | 5/m2            |  |
| Hymenosporum flavum 'Luscious'      | Native Frangipani              | 0.5M                | 200MM | 3/m2            |  |
| Lomandra 'Verday'                   | Verday                         | 0.6M                | 150MM | 5/m2            |  |
| Miscanthus sinensis 'Adagio'        | Japanese Silver Grass          | 0.6M                | 150MM | 2/m2            |  |
| Myoporum parvifolium 'Yareena'      | Yareena Creeping Boobialla     | 0.1M                | 150MM | 7/m2            |  |
| Neomarica gracillis                 | Walking Iris                   | 0.6M                | 150MM | 5/m2            |  |
| Philodendron 'Xanadu'               | Xanadu Philodendron            | 0.8M                | 200MM | 3/m2            |  |
| Rhaphiolepis indica 'Oriental Pear' | Oriental Pearl Indian Hawthorn | 1M                  | 200MM | 3/m2            |  |
| Senecio serpens                     | Blue Chalk Sticks              | 0.1M                | 150MM | 7/m2            |  |
| Viola hederacea                     | Native Violet                  | 0.1M                | 150MM | 7/m2            |  |
| Westringia 'Mundi'                  | Mundi Coastal Rosemary         | 0.3M                | 150MM | 3/m2            |  |