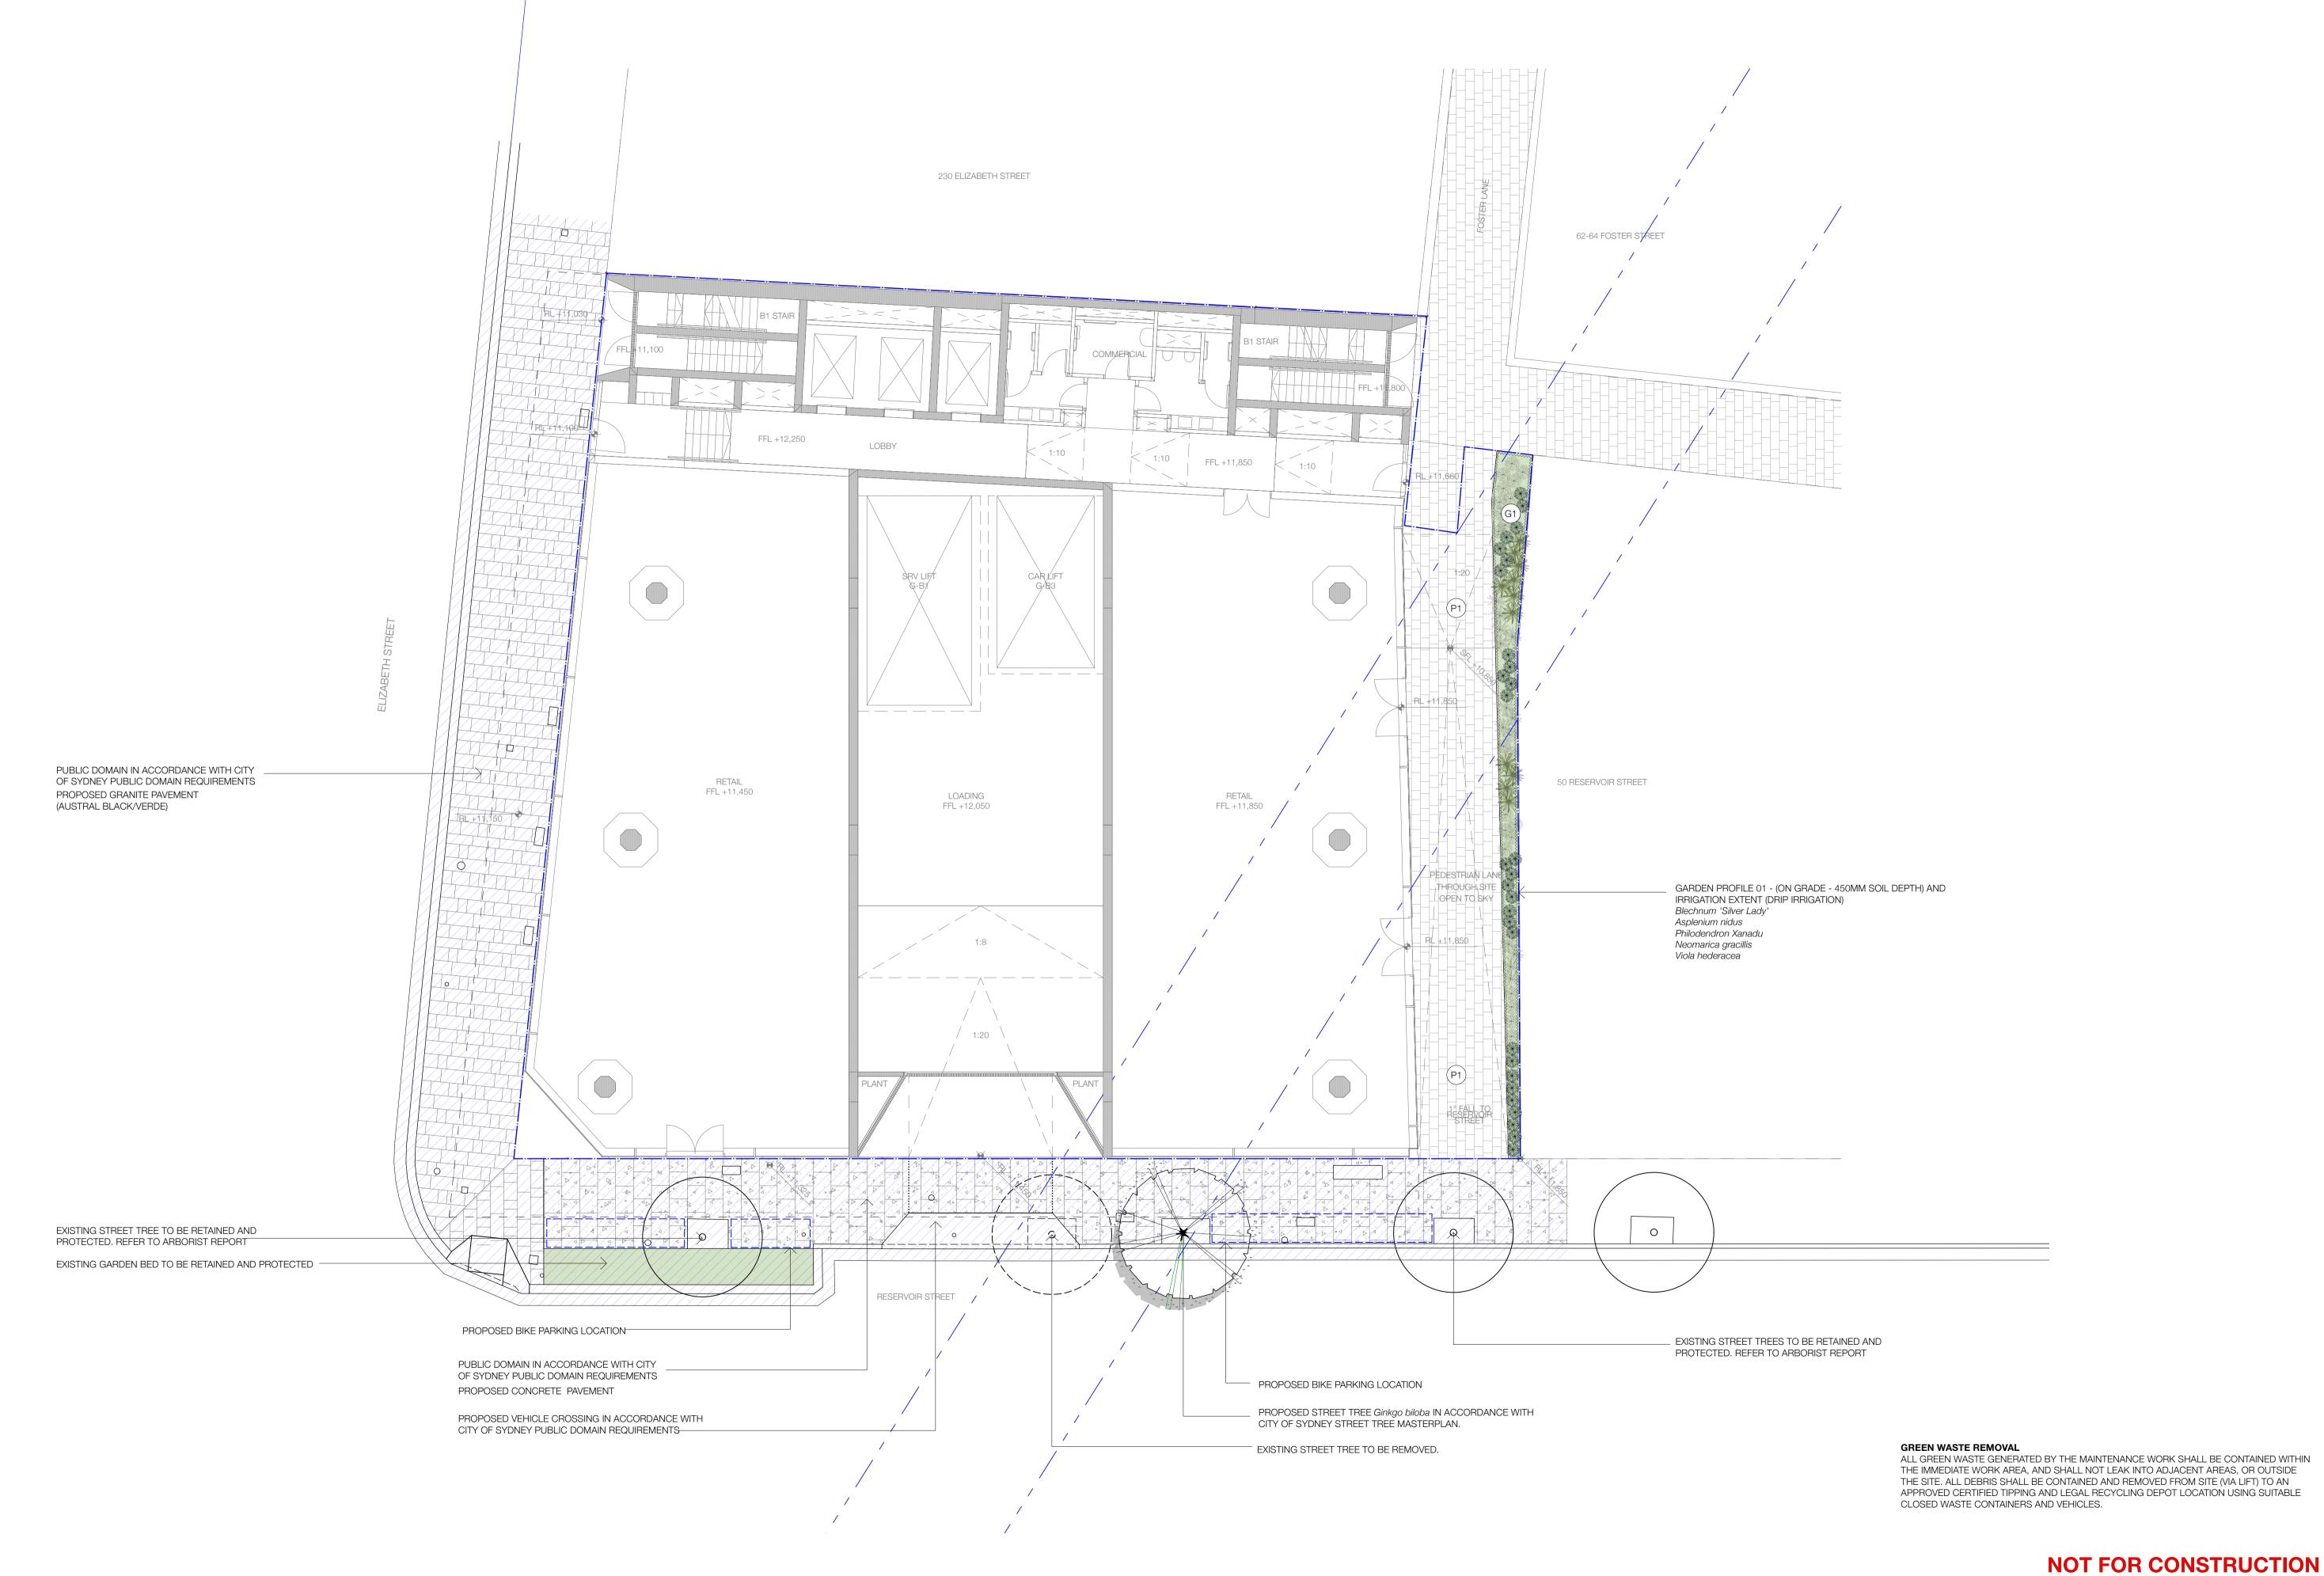

# **Attachment A11**

**Landscape Concept Plan** 

| REV: | DATE:    | DOCUMENT STATUS/ AMENDMENTS     | REFER TO LALP04 FOR NOTES AND PLANT SCHEDULE | NORTH \ \ \ \ \ \ \ \ \ \ \ \ \ \ \ \ \ \ \             | PROJECT  Commercial Development              | Drawn IK / GB  L.Architect Authorised | Stasia Holding Pty. Limited                                                                                   |
|------|----------|---------------------------------|----------------------------------------------|---------------------------------------------------------|----------------------------------------------|---------------------------------------|---------------------------------------------------------------------------------------------------------------|
|      |          | PRELIMINARY                     |                                              |                                                         | 232-240 Elizabeth Street<br>SURRY HILLS, NSW | IK / GB                               | Status FOR PLANNING PROPOSAL                                                                                  |
|      |          | FOR PLANNING PROPOSAL           |                                              | Black Beetle pty Itd                                    | DRAWING TITLE                                | 1:100 @ A1                            | FIGURED DIMENSIONS ONLY - VERIFY ALL DIMENSIONS ON SITE - RESOLVE DISCREPANCIES                               |
| 03   | 19.12.23 | FOR PLANNING PROPOSAL - REVISED | 1:100 @ A1                                   | Level 1, 1073 Pittwater Road, Collaroy NSW 2097         | Landscape Plan - Ground Level                | JOB NUMBER                            | ING. COPYRIGHT OF THIS DRAWING AND THE DESIGNS EXECUTED REMAIN VESTED IN BLACK BEETLE  DRAWING NUMBER / ISSUE |
|      |          |                                 | 0 1 2 5 7.5M                                 | Tel: 0422 104 416 email: blackbeetle@blackbeetle.com.au |                                              | BB 1322                               | LA LP 01/ 03                                                                                                  |

REV: DATE:

09.11.22 PRELIMINARY

11.11.22 FOR PLANNING PROPOSAL

19.12.23 FOR PLANNING PROPOSAL - REVISED

DOCUMENT STATUS/ AMENDMENTS

ALL GREEN WASTE GENERATED BY THE MAINTENANCE WORK SHALL BE CONTAINED WITHIN THE IMMEDIATE WORK AREA, AND SHALL NOT LEAK INTO ADJACENT AREAS, OR OUTSIDE THE SITE. ALL DEBRIS SHALL BE CONTAINED AND REMOVED FROM SITE (VIA LIFT) TO AN APPROVED CERTIFIED TIPPING AND LEGAL RECYCLING DEPOT LOCATION USING SUITABLE CLOSED WASTE CONTAINERS AND VEHICLES.

#### **GREEN WASTE REMOVAL**

ALL GREEN WASTE GENERATED BY THE MAINTENANCE WORK SHALL BE CONTAINED WITHIN THE IMMEDIATE WORK AREA, AND SHALL NOT LEAK INTO ADJACENT AREAS, OR OUTSIDE THE SITE. ALL DEBRIS SHALL BE CONTAINED AND REMOVED FROM SITE (VIA LIFT) TO AN APPROVED CERTIFIED TIPPING AND LEGAL RECYCLING DEPOT LOCATION USING SUITABLE CLOSED WASTE CONTAINERS AND VEHICLES.

EXISTING TREE TO REMOVED

PAVEMENT TYPE 02 - REFER TO ARCHITECTS

PAVEMENT TYPE 01 - REFER TO ARCHITECTS

GARDEN ON GRADE - 450MM SOIL DEPTH AND IRRIGATION EXTENT (DRIP IRRIGATION)- REFER TO LANDSCAPE PLANS

GARDEN ON STRUCTURE - 1000MM SOIL DEPTHS AND IRRIGATION EXTENT (DRIP IRRIGATION)- REFER TO LANDSCAPE PLANS

1. DRAWINGS TO BE READ IN CONJUNCTION WITH ARCHITECTURAL AND ENGINEERING DRAWINGS. NOTE ALL LANDSCAPE HARDWORKS INCLUDING PAVING, STEPS, RETAINING WALLS AND FENCES TO ARCHITECTS DOCUMENTATION AND DETAILS

#### PLANT SCHEDULE

| BOTANICAL NAME                      | COMMON NAME                    | OMMON NAME HEIGHT P |       | PLANT DENSITIES |  |
|-------------------------------------|--------------------------------|---------------------|-------|-----------------|--|
| TREES                               |                                |                     |       |                 |  |
| Cupaniopsis anacardioids            | Tuckeroo                       | 10M                 | 400L  | as shown        |  |
| Ginkgo biloba                       | Ginkgo                         | 12M                 | 400L  | as shown        |  |
| Tristaniopsis laurina 'Luscious'    | Luscious Water Gum             | 10M                 | 400L  | as shown        |  |
| SHRUBS AND CLIMBERS                 |                                |                     |       |                 |  |
| Asplenium nidus                     | Bird Nest Fern                 | 1M                  | 200MM | 3/m2            |  |
| Beschorneria vuccoides              | Mexican Lily                   | 1M                  | 200MM | 3/m2            |  |
| Blechnum 'Silver lady'              | Silver Lady                    | 1M                  | 200MM | 3/m2            |  |
| Chrysocephalum apiculatum           | Yellow Buttons                 | 0.3M                | 150MM | 5/m2            |  |
| Erigeron karvinskianus              | Seaside Daisy                  | 0.3M                | 150MM | 5/m2            |  |
| Hymenosporum flavum 'Luscious'      | Native Frangipani              | 0.5M                | 200MM | 3/m2            |  |
| Lomandra 'Verday'                   | Verday                         | 0.6M                | 150MM | 5/m2            |  |
| Miscanthus sinensis 'Adagio'        | Japanese Silver Grass          | 0.6M                | 150MM | 2/m2            |  |
| Myoporum parvifolium 'Yareena'      | Yareena Creeping Boobialla     | 0.1M                | 150MM | 7/m2            |  |
| Neomarica gracillis                 | Walking Iris                   | 0.6M                | 150MM | 5/m2            |  |
| Philodendron 'Xanadu'               | Xanadu Philodendron            | 0.8M                | 200MM | 3/m2            |  |
| Rhaphiolepis indica 'Oriental Pear' | Oriental Pearl Indian Hawthorn | 1M                  | 200MM | 3/m2            |  |
| Senecio serpens                     | Blue Chalk Sticks              | 0.1M                | 150MM | 7/m2            |  |
| Viola hederacea                     | Native Violet                  | 0.1M                | 150MM | 7/m2            |  |
| Westringia 'Mundi'                  | Mundi Coastal Rosemary         | 0.3M                | 150MM | 3/m2            |  |