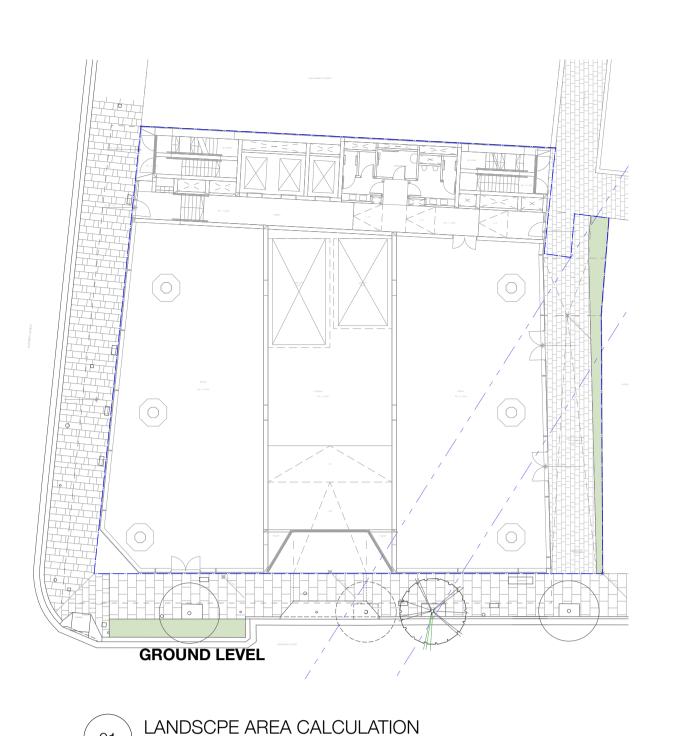

scale 1:250 @ A1

LEVEL 08 LEVEL 09

LANDSCAPE AREA = 128M2 (TOTAL SITE AREA : 905.6M2)

% **OF SITE AREA** = 14.1%

LEVEL 09

LEVEL 08 CANOPY CALCULATION scale 1:250 @ A1

TREE CANOPY COVERAGE = 143.14M2 (TOTAL SITE AREA : 905.6M2) % **OF SITE AREA** = 15.8%