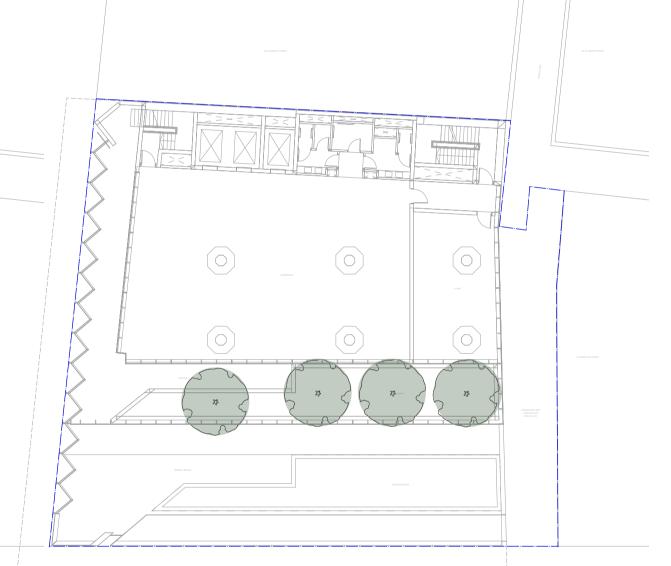

# **Attachment A11**

**Landscape Concept Plan** 

| REV: | DATE:    | DOCUMENT STATUS/ AMENDMENTS     | REFER TO LALP04 FOR NOTES AND PLANT SCHEDULE | NORTH \ \ \ \ \ \ \ \ \ \ \ \ \ \ \ \ \ \ \             | PROJECT  Commercial Development              | Drawn IK / GB  L.Architect Authorised | Stasia Holding Pty. Limited                                                                                   |
|------|----------|---------------------------------|----------------------------------------------|---------------------------------------------------------|----------------------------------------------|---------------------------------------|---------------------------------------------------------------------------------------------------------------|
|      |          | PRELIMINARY                     |                                              |                                                         | 232-240 Elizabeth Street<br>SURRY HILLS, NSW | IK / GB                               | Status FOR PLANNING PROPOSAL                                                                                  |
|      |          | FOR PLANNING PROPOSAL           |                                              | Black Beetle pty Itd                                    | DRAWING TITLE                                | 1:100 @ A1                            | FIGURED DIMENSIONS ONLY - VERIFY ALL DIMENSIONS ON SITE - RESOLVE DISCREPANCIES                               |
| 03   | 19.12.23 | FOR PLANNING PROPOSAL - REVISED | 1:100 @ A1                                   | Level 1, 1073 Pittwater Road, Collaroy NSW 2097         | Landscape Plan - Ground Level                | JOB NUMBER                            | ING. COPYRIGHT OF THIS DRAWING AND THE DESIGNS EXECUTED REMAIN VESTED IN BLACK BEETLE  DRAWING NUMBER / ISSUE |
|      |          |                                 | 0 1 2 5 7.5M                                 | Tel: 0422 104 416 email: blackbeetle@blackbeetle.com.au |                                              | BB 1322                               | LA LP 01/ 03                                                                                                  |

## NOT FOR CONSTRUCTION

DRAWING NUMBER / ISSUE

LA LP 02/ 03

REFER TO LALP04 FOR NOTES AND PLANT SCHEDULE

Landscape Architecture and Design

Black Beetle pty Itd Level 1, 1073 Pittwater Road, Collaroy NSW 2097 Tel: 0422 104 416 email: blackbeetle@blackbeetle.com.au

DOCUMENT STATUS/ AMENDMENTS

REFER TO LALP04 FOR NOTES AND PLANT SCHEDULE

Level 1, 1073 Pittwater Road, Collaroy NSW 2097 email: blackbeetle@blackbeetle.com.au

|                     |          |           | NOT            | FOR CONSTRUCTION            |
|---------------------|----------|-----------|----------------|-----------------------------|
| PROJECT             |          | Drawn     | IK / GB        | Client                      |
| Commercial Dev      | elopment | L.Archite | ect Authorised | Stasia Holding Pty. Limited |
| 232-240 Elizabeth S | treet    |           | IK / GB        | Status                      |
| CHDDV HILLS NOV     | d        | Coolo     |                |                             |

#### PLANT SCHEDULE

| BOTANICAL NAME                      | COMMON NAME                    | OMMON NAME HEIGHT P |       | PLANT DENSITIES |  |
|-------------------------------------|--------------------------------|---------------------|-------|-----------------|--|
| TREES                               |                                |                     |       |                 |  |
| Cupaniopsis anacardioids            | Tuckeroo                       | 10M                 | 400L  | as shown        |  |
| Ginkgo biloba                       | Ginkgo                         | 12M                 | 400L  | as shown        |  |
| Tristaniopsis laurina 'Luscious'    | Luscious Water Gum             | 10M                 | 400L  | as shown        |  |
| SHRUBS AND CLIMBERS                 |                                |                     |       |                 |  |
| Asplenium nidus                     | Bird Nest Fern                 | 1M                  | 200MM | 3/m2            |  |
| Beschorneria vuccoides              | Mexican Lily                   | 1M                  | 200MM | 3/m2            |  |
| Blechnum 'Silver lady'              | Silver Lady                    | 1M                  | 200MM | 3/m2            |  |
| Chrysocephalum apiculatum           | Yellow Buttons                 | 0.3M                | 150MM | 5/m2            |  |
| Erigeron karvinskianus              | Seaside Daisy                  | 0.3M                | 150MM | 5/m2            |  |
| Hymenosporum flavum 'Luscious'      | Native Frangipani              | 0.5M                | 200MM | 3/m2            |  |
| Lomandra 'Verday'                   | Verday                         | 0.6M                | 150MM | 5/m2            |  |
| Miscanthus sinensis 'Adagio'        | Japanese Silver Grass          | 0.6M                | 150MM | 2/m2            |  |
| Myoporum parvifolium 'Yareena'      | Yareena Creeping Boobialla     | 0.1M                | 150MM | 7/m2            |  |
| Neomarica gracillis                 | Walking Iris                   | 0.6M                | 150MM | 5/m2            |  |
| Philodendron 'Xanadu'               | Xanadu Philodendron            | 0.8M                | 200MM | 3/m2            |  |
| Rhaphiolepis indica 'Oriental Pear' | Oriental Pearl Indian Hawthorn | 1M                  | 200MM | 3/m2            |  |
| Senecio serpens                     | Blue Chalk Sticks              | 0.1M                | 150MM | 7/m2            |  |
| Viola hederacea                     | Native Violet                  | 0.1M                | 150MM | 7/m2            |  |
| Westringia 'Mundi'                  | Mundi Coastal Rosemary         | 0.3M                | 150MM | 3/m2            |  |