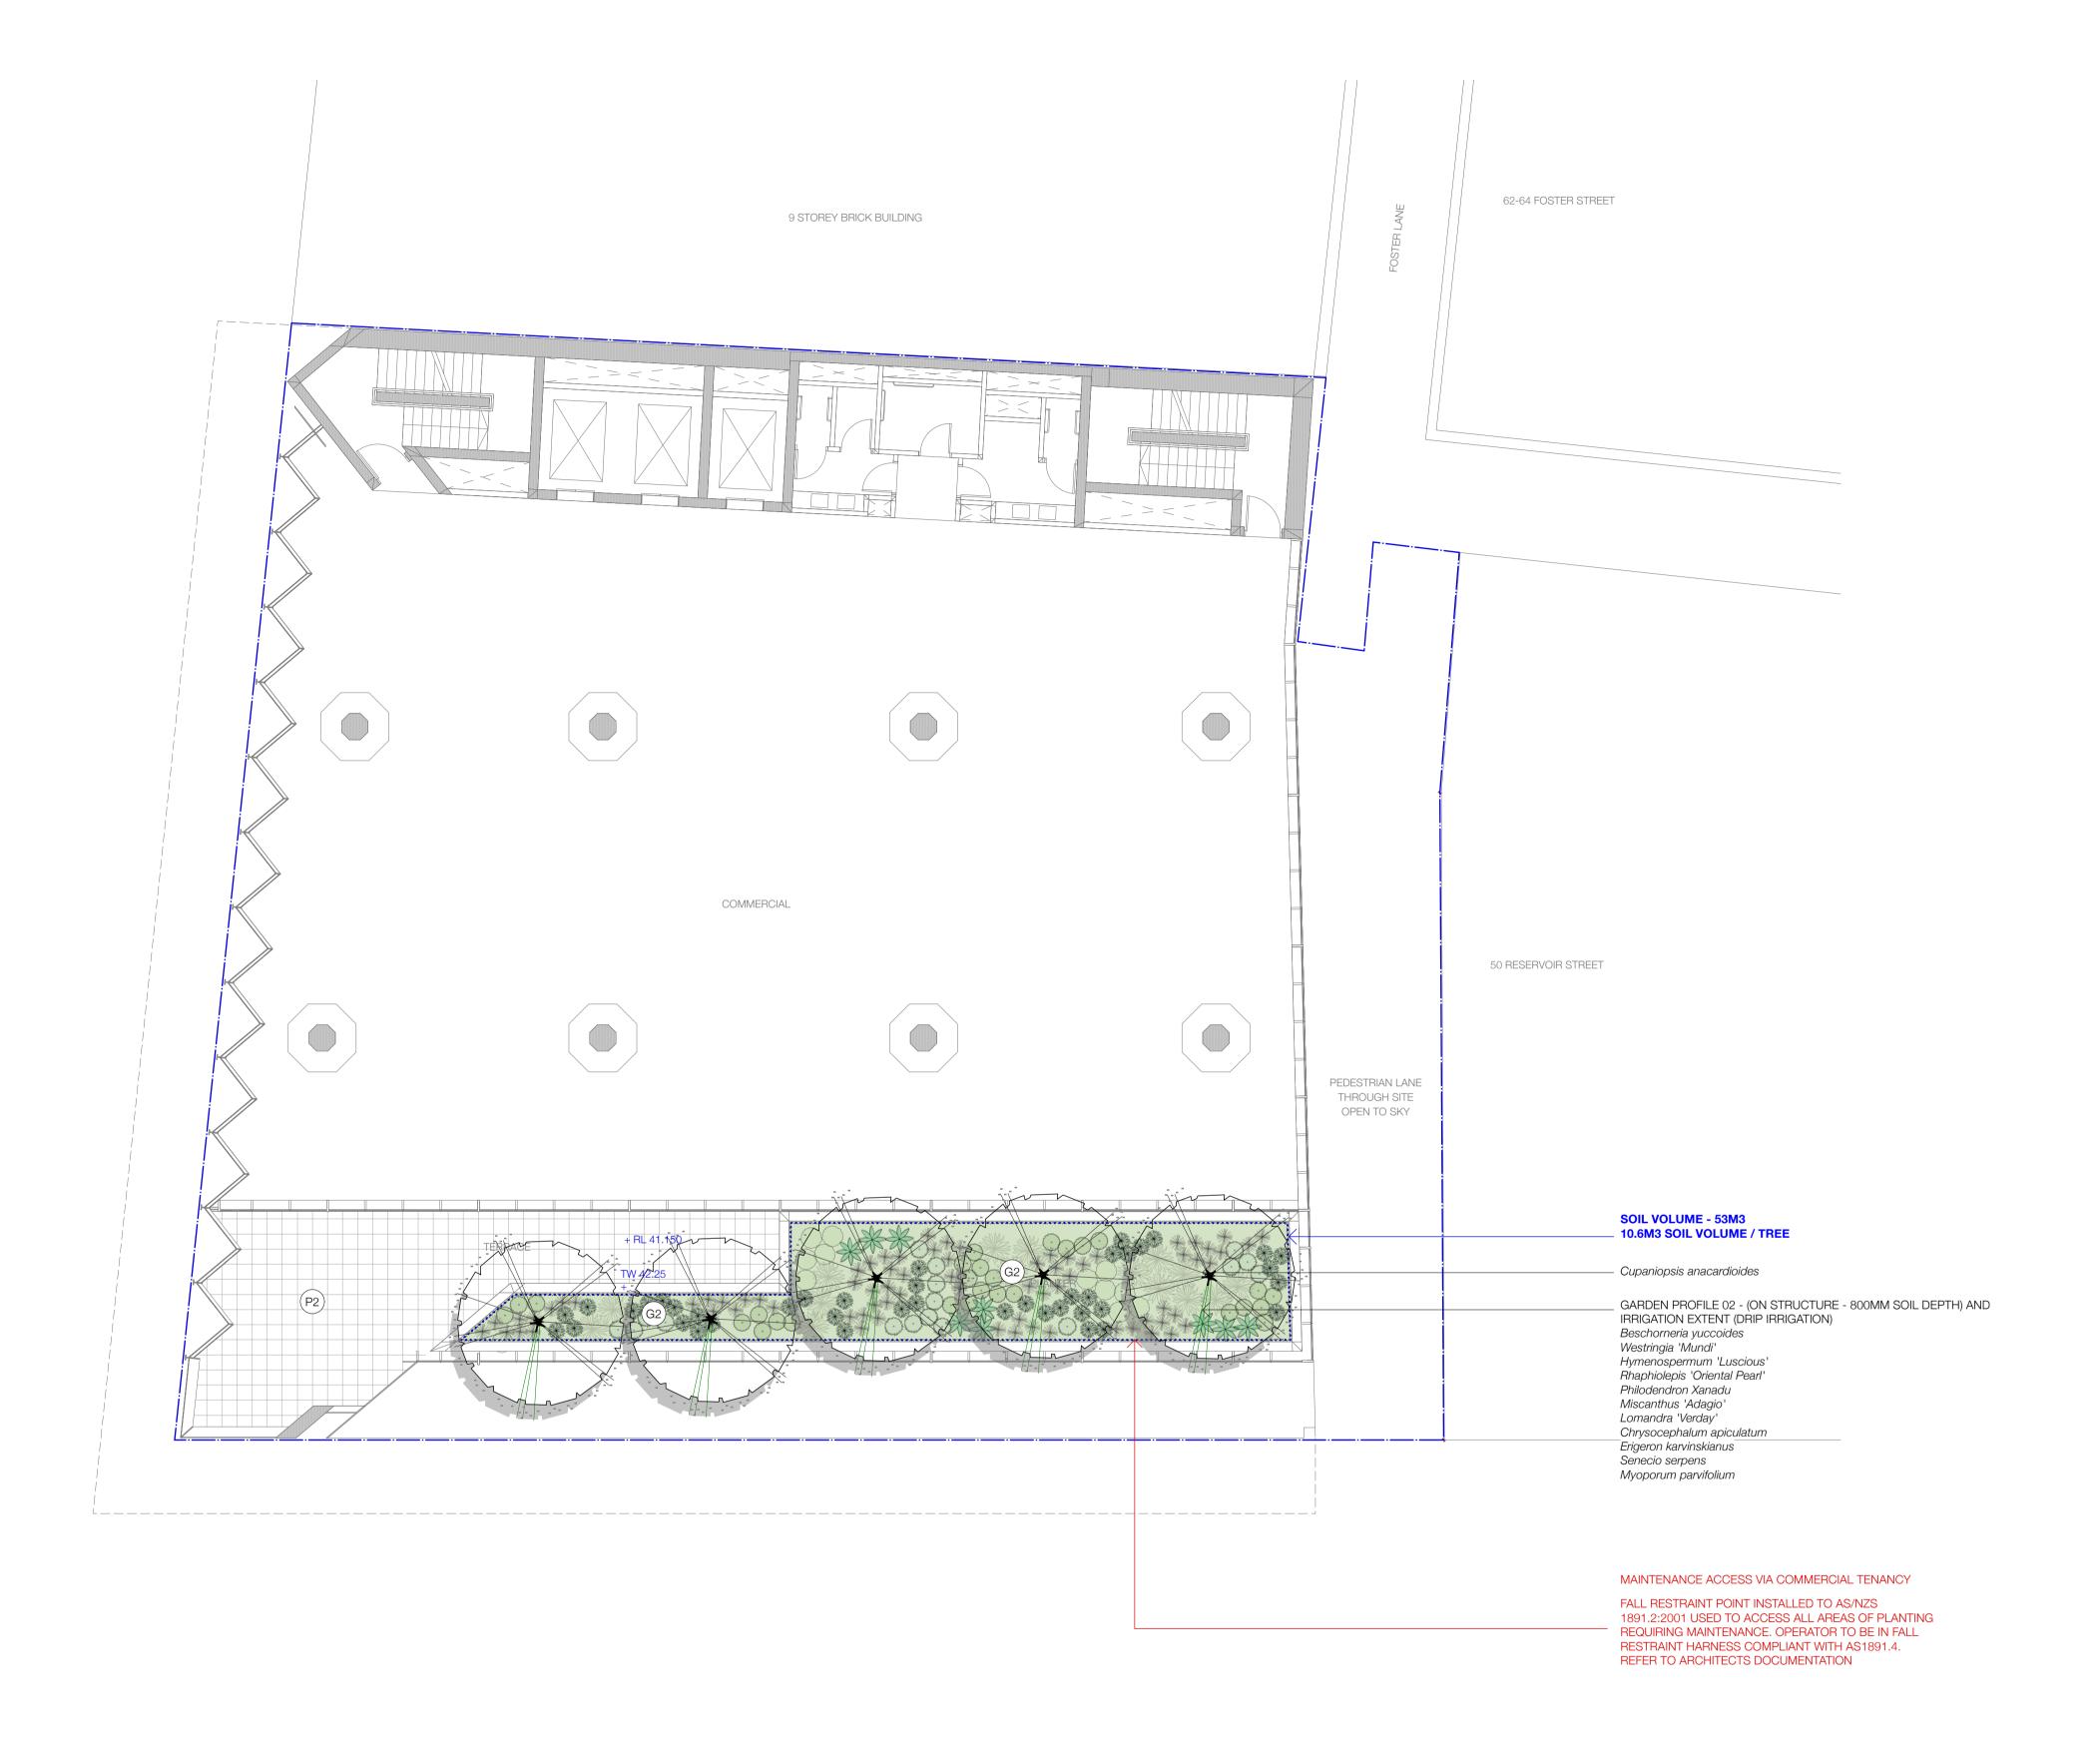

| PROJECT                                            | Drawn IK / (                                       |
|----------------------------------------------------|----------------------------------------------------|
| Commercial Development<br>232-240 Elizabeth Street | L.Architect Autho                                  |
| SURRY HILLS, NSW                                   | Scale                                              |
|                                                    | 1:100 @ A1                                         |
| DRAWING TITLE                                      | DO NOT SCALE OFF THIS DI<br>WITH BLACK BEETLE BEFO |
| Landscape Plan - Level 08                          | JOB NUMBER                                         |

Black Beetle pty Itd Tel: 0422 104 416

| 32-240 Elizabeth Street  | IK / GB                                                                                                                                                                                                                                | Status                 |  |  |
|--------------------------|----------------------------------------------------------------------------------------------------------------------------------------------------------------------------------------------------------------------------------------|------------------------|--|--|
| JRRY HILLS, NSW          | Scale                                                                                                                                                                                                                                  | FOR PLANNING PROPOSAL  |  |  |
|                          | 1:100 @ A1                                                                                                                                                                                                                             | I ON FLAMMING PROPOSAL |  |  |
| RAWING TITLE             | DO NOT SCALE OFF THIS DRAWING - USE FIGURED DIMENSIONS ONLY - VERIFY ALL DIMENSIONS ON SITE - RESOLVE DISCREPANCIES WITH BLACK BEETLE BEFORE PROCEEDING. COPYRIGHT OF THIS DRAWING AND THE DESIGNS EXECUTED REMAIN VESTED IN BLACK BEE |                        |  |  |
| andscape Plan - Level 08 | JOB NUMBER                                                                                                                                                                                                                             | DRAWING NUMBER / ISSUE |  |  |
|                          | BB 1322                                                                                                                                                                                                                                | LA LP 03/ 03           |  |  |

GARDEN ON STRUCTURE - 1000MM SOIL DEPTHS AND IRRIGATION EXTENT (DRIP IRRIGATION)- REFER TO LANDSCAPE PLANS

1. DRAWINGS TO BE READ IN CONJUNCTION WITH ARCHITECTURAL AND ENGINEERING DRAWINGS. NOTE ALL LANDSCAPE HARDWORKS INCLUDING PAVING, STEPS, RETAINING WALLS AND FENCES TO ARCHITECTS DOCUMENTATION AND DETAILS

#### PLANT SCHEDULE

| BOTANICAL NAME                      | COMMON NAME                    | OMMON NAME HEIGHT P |       | PLANT DENSITIES |  |
|-------------------------------------|--------------------------------|---------------------|-------|-----------------|--|
| TREES                               |                                |                     |       |                 |  |
| Cupaniopsis anacardioids            | Tuckeroo                       | 10M                 | 400L  | as shown        |  |
| Ginkgo biloba                       | Ginkgo                         | 12M                 | 400L  | as shown        |  |
| Tristaniopsis laurina 'Luscious'    | Luscious Water Gum             | 10M                 | 400L  | as shown        |  |
| SHRUBS AND CLIMBERS                 |                                |                     |       |                 |  |
| Asplenium nidus                     | Bird Nest Fern                 | 1M                  | 200MM | 3/m2            |  |
| Beschorneria vuccoides              | Mexican Lily                   | 1M                  | 200MM | 3/m2            |  |
| Blechnum 'Silver lady'              | Silver Lady                    | 1M                  | 200MM | 3/m2            |  |
| Chrysocephalum apiculatum           | Yellow Buttons                 | 0.3M                | 150MM | 5/m2            |  |
| Erigeron karvinskianus              | Seaside Daisy                  | 0.3M                | 150MM | 5/m2            |  |
| Hymenosporum flavum 'Luscious'      | Native Frangipani              | 0.5M                | 200MM | 3/m2            |  |
| Lomandra 'Verday'                   | Verday                         | 0.6M                | 150MM | 5/m2            |  |
| Miscanthus sinensis 'Adagio'        | Japanese Silver Grass          | 0.6M                | 150MM | 2/m2            |  |
| Myoporum parvifolium 'Yareena'      | Yareena Creeping Boobialla     | 0.1M                | 150MM | 7/m2            |  |
| Neomarica gracillis                 | Walking Iris                   | 0.6M                | 150MM | 5/m2            |  |
| Philodendron 'Xanadu'               | Xanadu Philodendron            | 0.8M                | 200MM | 3/m2            |  |
| Rhaphiolepis indica 'Oriental Pear' | Oriental Pearl Indian Hawthorn | 1M                  | 200MM | 3/m2            |  |
| Senecio serpens                     | Blue Chalk Sticks              | 0.1M                | 150MM | 7/m2            |  |
| Viola hederacea                     | Native Violet                  | 0.1M                | 150MM | 7/m2            |  |
| Westringia 'Mundi'                  | Mundi Coastal Rosemary         | 0.3M                | 150MM | 3/m2            |  |