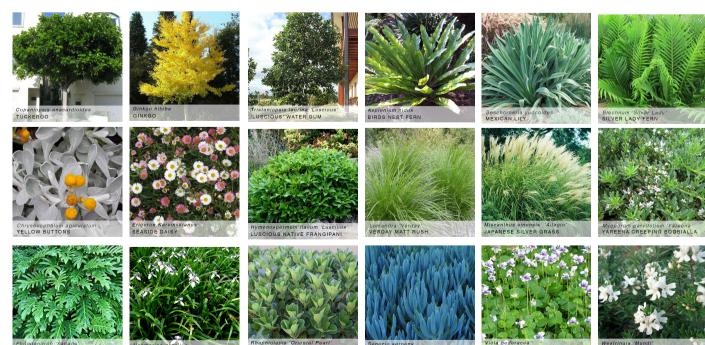

#### PLANT SCHEDULE

| BOTANICAL NAME                      | COMMON NAME                    | OMMON NAME HEIGHT P |       | PLANT DENSITIES |  |
|-------------------------------------|--------------------------------|---------------------|-------|-----------------|--|
| TREES                               |                                |                     |       |                 |  |
| Cupaniopsis anacardioids            | Tuckeroo                       | 10M                 | 400L  | as shown        |  |
| Ginkgo biloba                       | Ginkgo                         | 12M                 | 400L  | as shown        |  |
| Tristaniopsis laurina 'Luscious'    | Luscious Water Gum             | 10M                 | 400L  | as shown        |  |
| SHRUBS AND CLIMBERS                 |                                |                     |       |                 |  |
| Asplenium nidus                     | Bird Nest Fern                 | 1M                  | 200MM | 3/m2            |  |
| Beschorneria vuccoides              | Mexican Lily                   | 1M                  | 200MM | 3/m2            |  |
| Blechnum 'Silver lady'              | Silver Lady                    | 1M                  | 200MM | 3/m2            |  |
| Chrysocephalum apiculatum           | Yellow Buttons                 | 0.3M                | 150MM | 5/m2            |  |
| Erigeron karvinskianus              | Seaside Daisy                  | 0.3M                | 150MM | 5/m2            |  |
| Hymenosporum flavum 'Luscious'      | Native Frangipani              | 0.5M                | 200MM | 3/m2            |  |
| Lomandra 'Verday'                   | Verday                         | 0.6M                | 150MM | 5/m2            |  |
| Miscanthus sinensis 'Adagio'        | Japanese Silver Grass          | 0.6M                | 150MM | 2/m2            |  |
| Myoporum parvifolium 'Yareena'      | Yareena Creeping Boobialla     | 0.1M                | 150MM | 7/m2            |  |
| Neomarica gracillis                 | Walking Iris                   | 0.6M                | 150MM | 5/m2            |  |
| Philodendron 'Xanadu'               | Xanadu Philodendron            | 0.8M                | 200MM | 3/m2            |  |
| Rhaphiolepis indica 'Oriental Pear' | Oriental Pearl Indian Hawthorn | 1M                  | 200MM | 3/m2            |  |
| Senecio serpens                     | Blue Chalk Sticks              | 0.1M                | 150MM | 7/m2            |  |
| Viola hederacea                     | Native Violet                  | 0.1M                | 150MM | 7/m2            |  |
| Westringia 'Mundi'                  | Mundi Coastal Rosemary         | 0.3M                | 150MM | 3/m2            |  |